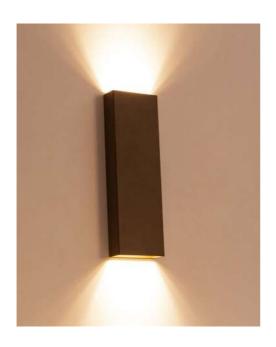

## DESCRIPTION

Cora Brown Up and Down Slim Wall Light with No Visible Screw

**Disclaimer:** Product colour may slightly vary due to photographic lighting sources, your monitor settings and other similar factors. For more details, please visit: https://www.aboutspace.net.au/pages/terms-conditions