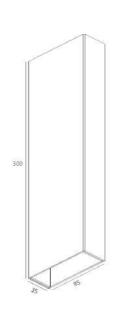

CORA BRN ID:130180

| FINISH            | BROWN                             |
|-------------------|-----------------------------------|
| MATERIAL          | ALUMINUM, STAINLESS STEEL         |
| DIMENSIONS        | H: 300mm x W: 95mm x D: 35mm      |
| LIGHT SOURCE      | LED                               |
| WATTAGE           | 2 x 5W                            |
| LUMENS            | 450lm                             |
| ССТ               | 3000K                             |
| CRI               | 90                                |
| DIMMABLE          | TRIAC DIMMABLE                    |
| LED DRIVER TYPE   | 10W CONSTANT CURRENT 350mA 15-29V |
| IP RATING         | IP65                              |
| WARRANTY          | 5 YEARS                           |
| OTHER INFORMATION | BUILT-IN LED DRIVER               |